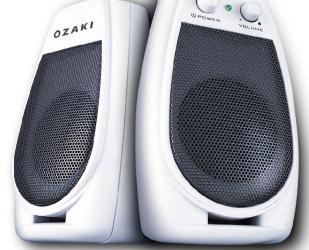

## **SPEAKERS**

Driver(per speaker): 2.5" full-range Dimensions:W80xH135xD70mm

## **FUNCTION**

- Power ON/OFF
- Master Volume